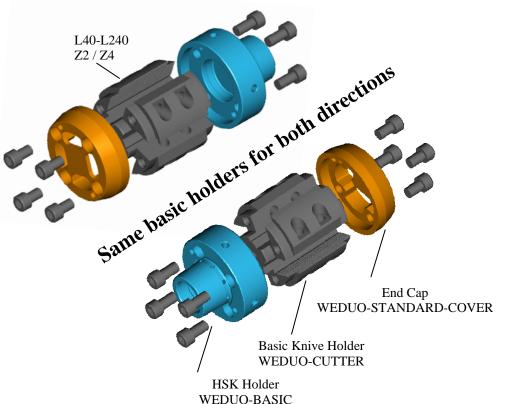

## **Modular System Advantages**

The NEW flexible WEDUO modular system from T-Tool allows the user to simplify their tooling by using the same HSK taper modular holder, WEDUO-BASIC, to run the tool in both directions by simply turning the basic knife holder WEDUO CUTTER around.

The new WEDUO Modular System does not only allow for quick tool changes but also a simple assembly and disasembly for easy cleaning of the cutterhead.

Both a standard and safety endcap cover are offered. The WEDUO Safety Cover allows the operator easy installation and removal from the machine.

Both covers are completely interchangeable.

CONSTRUCTION, PRODUCTION AND DISTRIBUTION ALL FROM ONE SOURCE