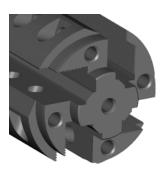

## **Modular System Advantages**

The NEW flexible WEDUO modular system from T-Tool allows the user to simplify their tooling by using the same HSK taper modular holder, WEDUO-BASIC, to run the tool in both directions by simply turning the basic knife holder WEDUO CUTTER around.

This flexibility saves the user on tooling costs and offers unique flexible solutions for those who even want to machine their own blanks or cutterheads. T-Tool will provide all technical information for those who want to produce their own tooling but do not have the capability to hold the HSK-Taper.