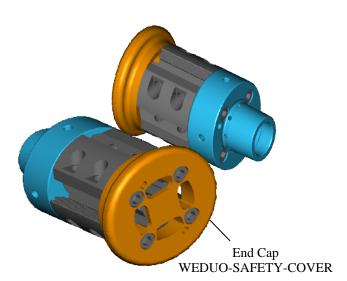

The new WEDUO Modular System does not only allow for quick tool changes but also a simple assembly and disasembly for easy cleaning of the cutterhead.

Both a standard and safety endcap cover are offered. The WEDUO Safety Cover allows the operator easy installation and removal from the machine.

## **WEDUO Safety Cover**

The WEDUO Safety Cover offers a safe and easy installation and removal of the cutterhead from the machine due to the unique hand friendly design, it makes picking up the tool a snap.

Both covers are completely interchangeable.

CONSTRUCTION, PRODUCTION AND DISTRIBUTION ALL FROM ONE SOURCE