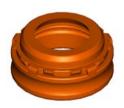

torque wrench adapter EW- Zeta

Woodline collet nut

ERSW- 40 Zeta DIN 6499 ERSW- 32 Zeta DIN 6499

Woodline collet nut

OZW25- Zeta DIN 6388 compatible with RDO35 nut and RDO35 collets

Woodline compact nut

OZW25COMP - Zeta DIN 6388 useable with RDO35 collets

compatible with RDO collets DIN 6388

compatible with ER collets DIN 6499