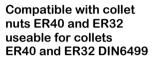

torque wrench adapter EW- Zeta

Woodline collet nut

ERSW- 40 Zeta DIN 6499 ERSW- 32 Zeta DIN 6499

Woodline collet nut

OZW25- Zeta DIN 6388 compatible with RDO35 nut and RDO35 collets

Woodline compact nut

OZW25COMP - Zeta DIN 6388 useable with RDO35 collets

compatible with RDO collets DIN 6388

compatible with ER collets DIN 6499