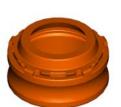

torque wrench adapter EW- Zeta

Woodline collet nut

ERSW- 40 Zeta DIN 6499 ERSW- 32 Zeta DIN 6499

Woodline collet nut

OZW25- Zeta DIN 6388 compatible with RDO35 nut and RDO35 collets

Woodline compact nut

OZW25COMP - Zeta DIN 6388 useable with RDO35 collets

compatible with RDO collets DIN 6388

compatible with ER collets DIN 6499