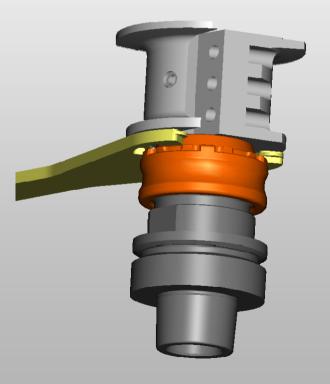

### SAFETY CLAMPING SYSTEM

### PLEASE CONNECT US

The New Zeta-Woodline collet clamping system offers an optimized clamping situation for all variations of routerbits and cutterheads. If you have zero-tolerance between the top of the collet nut and the bottom of the cutterhead, this system is a must!

The smart engineering of the Zeta-Woodline profile gives the operator a secure and safe option to mount tooling from any position.

Start position

The nut also allows for use of torque wrench adapters.

Clamping position