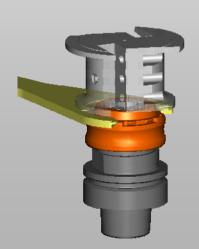

### SAFETY CLAMPING SYSTEM

### PLEASE CONNECT US

The New Zeta-Woodline collet clamping system offers an optimized clamping situation for all variations of routerbits and cutterheads. If you have zero-tolerance between the top of the collet nut and the bottom of the cutterhead, this system is a must!

The smart engineering of the Zeta-Woodline profile gives the operator a secure and safe option to mount tooling from any position.

Start position

The nut also allows for use of torque wrench adapters.

Clamping position