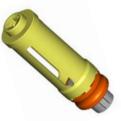

ERSW- Zeta collet nut attached with E-SW Zeta spanner wrench

spanner wrench E-SW Zeta

torque- nut ECW- Zeta

ERSW- Zeta collet nut attached with ECW- Zeta to-adapter torque wrench

ERSW- Zeta collet nut attached with EW- Zeta to-adapter torque wrench

torque wrench adapter EW- Zeta

Woodline collet nut

ERSW- 40 Zeta DIN 6499 ERSW- 32 Zeta DIN 6499

Woodline collet nut

OZW25- Zeta DIN 6388 compatible with RDO35 nut and RDO35 collets

Woodline compact nut

OZW25COMP - Zeta DIN 6388 useable with RDO35 collets