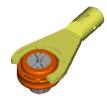

The smart engineering of the Zeta-Woodline profile gives the operator a secure and safe option to mount tooling from any position.

Start position

The nut also allows for use of torque wrench adapters.

Clamping position

ERSW- Zeta collet nut attached with E-SW Zeta spanner wrench

spanner wrench E-SW Zeta

torque- nut ECW- Zeta

ERSW- Zeta collet nut attached with ECW- Zeta to-adapter torque wrench

ERSW- Zeta collet nut attached with EW- Zeta to-adapter torque wrench