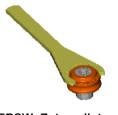

ERSW- Zeta collet nut attached with E-SW Zeta spanner wrench

spanner wrench E-SW Zeta

torque- nut ECW- Zeta

ERSW- Zeta collet nut attached with ECW- Zeta to-adapter torque wrench

ERSW- Zeta collet nut attached with EW- Zeta to-adapter torque wrench