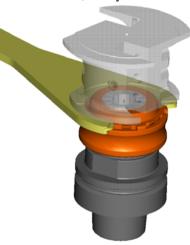

### SAFETY CLAMPING SYSTEM

### PLEASE CONNECT US

The New Zeta-Woodline collet clamping system offers an optimized clamping situation for all variations of routerbits and cutterheads. If you have zero-tolerance between the top of the collet nut and the bottom of the cutterhead, this system is a must!

The smart engineering of the Zeta-Woodline profile gives the operator a secure and safe option to mount tooling from any position.

Start position

The nut also allows for use of torque wrench adapters.

Clamping position