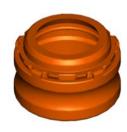

torque wrench adapter EW- Zeta

Woodline collet nut

ERSW- 40 Zeta DIN 6499 ERSW- 32 Zeta DIN 6499

Woodline collet nut

OZW25- Zeta DIN 6388 compatible with RDO35 nut and RDO35 collets

Woodline compact nut

OZW25COMP - Zeta DIN 6388 useable with RDO35 collets

compatible with RDO collets DIN 6388

compatible with ER collets DIN 6499