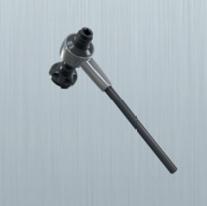

Once the Zeta-Centerlock adapter is installed you can change centerlock wheels easier and faster like never before. Thanks to our Zeta-profile the wrench socket locks on and with the use of our 4:1 Torque multiplier your wheel changes are completed in no time.

#### **GEARBOX-SYSTEM**

For an innovative system you need progressive tools. We facilitate the clamping of our centerlock system with a ZETA socket that will lock on to the centerlock nut, which prevents any paint damage to your car. With the use of our 4:1 torque multiplier gearbox the use of extremely long breaker bars and torque wrenches is eliminated!