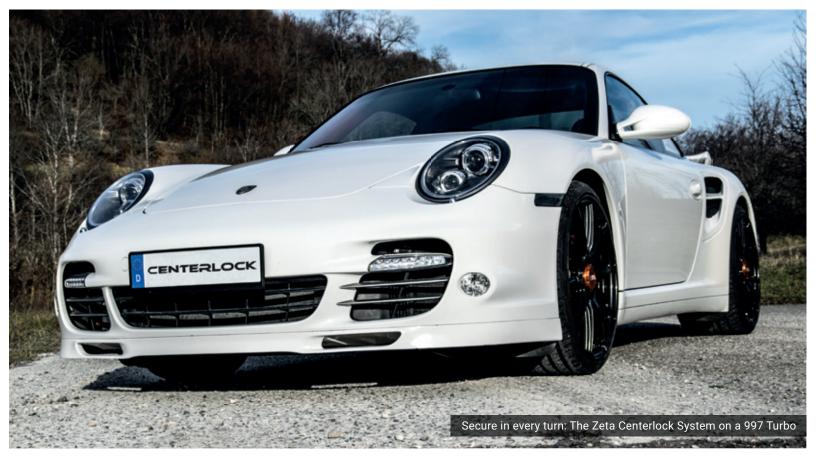

#### CENTRAL LOCKING BOLT

The Zeta locking bolt is exchanged with the Porsche factory locking bolt.

#### • PATENTED ZETA PROFILE

Our Zeta safety clamping nut offers an exact connection between the OEM Porsche hub and central locking bolt.

#### SAFETY LOCKING DEVICE

The safety locking device ensures proper locking of the centerlock nut after tightening.

Available for the following Porsche cars: 911 - 964, 991, 993, 996, 997, GT3

## A NEW STANDARD: THE **PORSCHE ADAPTER KIT**

The innovative Porsche Exchange Kit is useable for all standard OEM Porsche Centerlock equipped vehicles. This system offer a direct replacement of the factory centerlock system and offers a more foolproof way to change wheels.