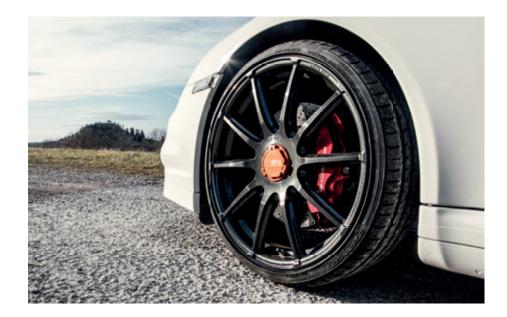

We have developed 2 special wheels for our center lock systems. Our "FFM-SERIES" wheels are offered in 2 variants; the "Sunlight" wheel (see picture above) has a very open and slim design; and our "Summertime" wheel which has a much heavier look. Choose your favorite directly when purchasing your centerlock system. More information can be found in our technical data information flyer. We offer individual customization as desired by offering various color and size options. Please inquire.