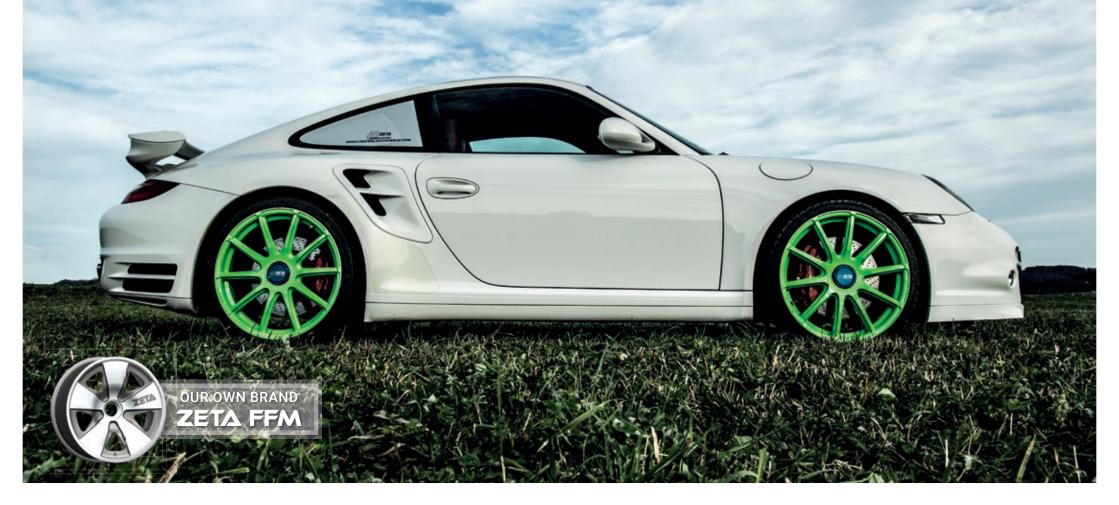

We have developed 2 special wheels for our center lock systems. Our "FFM-SERIES" wheels are offered in 2 variants; the "Sunlight" wheel (see picture above) has a very open and slim design; and our "Summertime" wheel which has a much heavier look. Choose your favorite directly when purchasing your centerlock system. More information can be found in our technical data information flyer. We offer individual customization as desired by offering various color and size options. Please inquire.

# PERFECTION HAS A NAME:

"ZETA Centerlock" – this is fashion for technology freaks!

The centerlock solution gives your car a perfect performance on the road and track.

Transform your car into a striking eye catcher with the Zeta FFM-Rim Series and enjoy the technical and visual benefits of the patented zeta centerlock system.