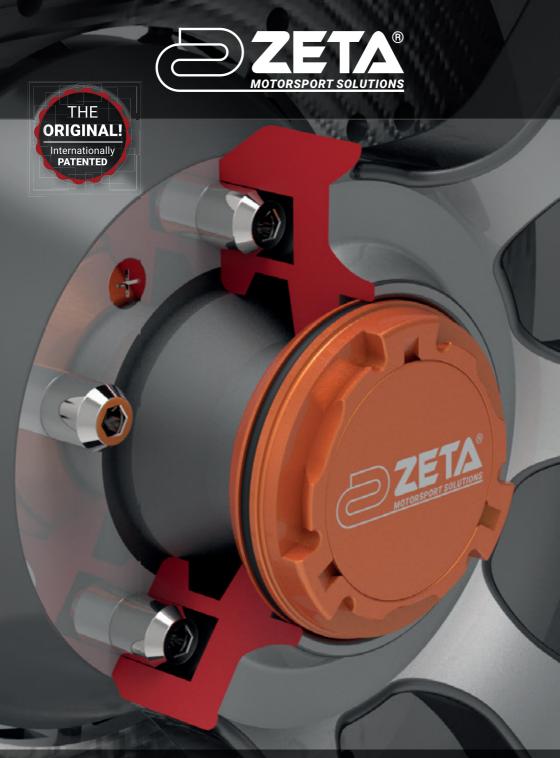

The extraordinary Zeta-profile offers extreme performance and an exclusive visually striking design for any high-end sports car. This incredible patented design allows for a safe wheel change without the possibility of slipping off the nut and potentially damaging your vehicle.

#### **CENTERLOCK NUT WITH PATENTED ZETA PROFILE**

The Zeta Centerlock Nut ensures a secure fit between hub and wheel.

### SAFETY LOCKING DEVICE

The safety locking device ensures proper locking of the centerlock nut after tightening.

#### **CENTERLOCK ABDECKKAPPE**

The center cap ensures proper sealing against contamination. Center caps are available in various colors and **custom laser marking.** 