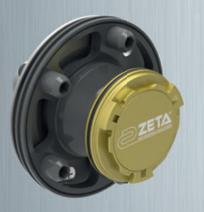

#### **CENTERLOCK NUT WITH PATENTED ZETA PROFILE**

The Zeta Centerlock Nut ensures a secure fit between hub and wheel.

### SAFETY LOCKING DEVICE

The safety locking device ensures proper locking of the centerlock nut after tightening.

#### **CENTERLOCK ABDECKKAPPE**

The center cap ensures proper sealing against contamination. Center caps are available in various colors and **custom laser marking.** 

#### CENTRAL LOCKING BOLT

The Zeta locking bolt is exchanged with the Porsche factory locking bolt.

#### • PATENTED ZETA PROFILE

Our Zeta safety clamping nut offers an exact connection between the OEM Porsche hub and central locking bolt.