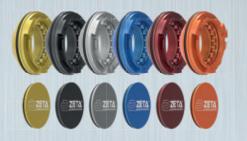

#### **CENTERLOCK ABDECKKAPPE**

The center cap ensures proper sealing against contamination. Center caps are available in various colors and **custom laser marking.** 

#### CENTERLOCK NUTS AND CENTER CAPS

Centerlock nuts and center caps are offered in various colors to optimize your desired look.

#### **CENTER CAP**

The center cap ensures proper sealing against contamination. Center caps are available in various colors and **custom laser marking**. A SELECTION OF DIFFERENT WHEELS AND INDIVIDUAL CUSTOMIZATION